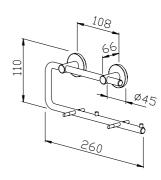

## **DOUBLE TOILET ROLL HOLDER AC252**

260 x 110 x 66 mm

- Double toilet roll holder in solid, germ-reducing and easy-care stainless steel (AISI 303), satin finished.
  Further available surfaces: see below.
- Designed for two standard toilet rolls with dimensions:

Dimensions: 260 x 110 x 66 mm

Article No. AC252

| Available surfaces        | ID No.  |
|---------------------------|---------|
| satin finished (standard) | 700 252 |
| highly polished           | 731 252 |